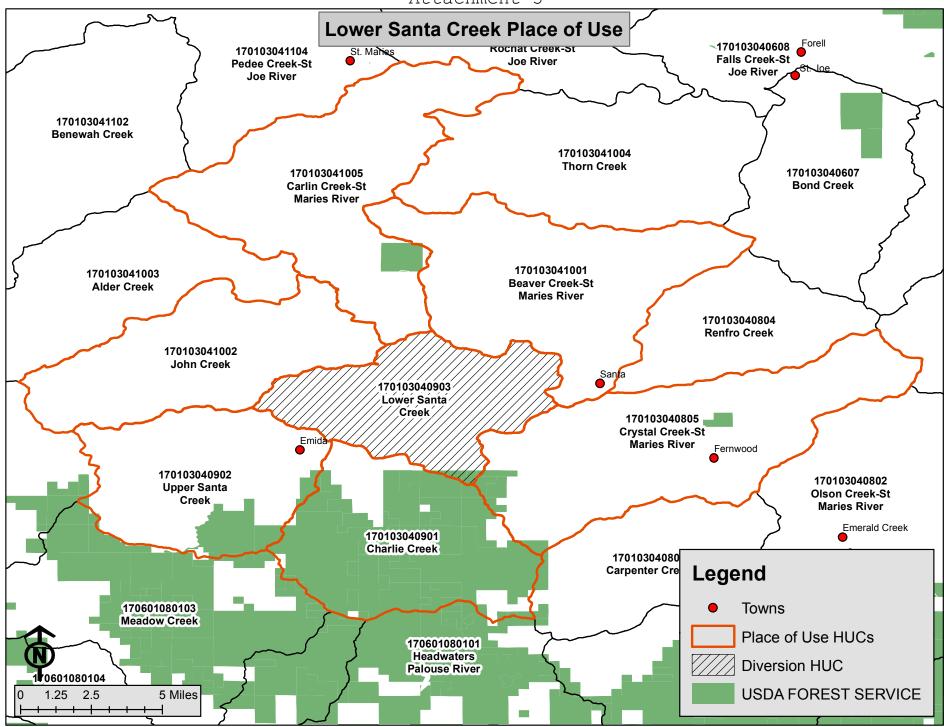

the purposes of the Organic Administration Act of 1897.

PLACE OF USE: National Forest System Land in the Lower Santa Creek subwatershed (HUC12 170103040903), Upper Santa Creek subwatershed (HUC12 170103040902), Charlie Creek

subwatershed (HUC12 170103040901), Crystal Creek-St Maries River subwatershed (HUC12 170103040805), Carlin Creek-St Maries River subwatershed (HUC12 170103041005), John Creek (HUC12 170103041002) and Beaver Creek-St Maries River (HUC12 170103041001).

See Attachment 3.